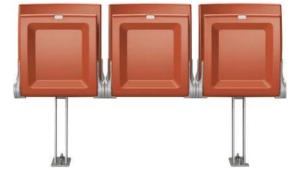

## GENERAL DESCRIPTION

With its characteristic design, the ARC Lite seat is born to become a reference among the seats for arenas and stadiums. Manufactured in blow molded polypropylene, its curved and ergonomic shapes give it a high level of comfort.

## USES AND APPLICATIONS

In its basic version, the backrest is at a height of 79 cm and the minimum distance between axes is only 49 cm. It can be installed individually or on benches, either fixed to the floor or to the riser of the tiering. It can also be installed in layouts with straight rows or curved rows, as well as in telescopic platforms.