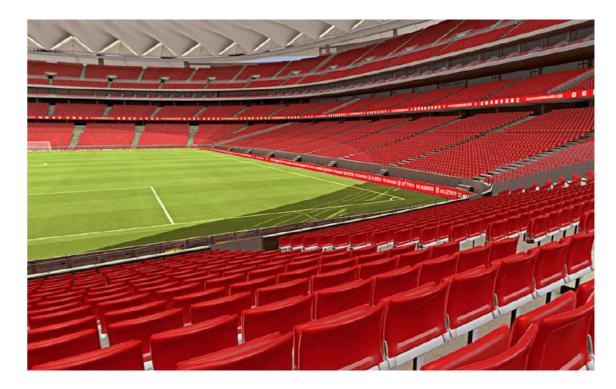

cm and the minimum distance between axes is only 49 cm. It can be installed individually or on benches, either fixed to the floor or to the riser of the tiering. It can also be installed in layouts with straight rows or curved rows, as well as in telescopic platforms.

The versatility that characterizes its design allows the ARC Lite model to grow in performance with the incorporation of several complements:

- Individual or shared armrest.
- Fixed or folding armrest.
- High backrest.
- Cup holder

## ECO-FRIENDLY

This product allows the use of upholstery woven with polyester yarns made from recycled PET bottles. In addition, to ensure the closing of the materials cycle, each and every element used in its manufacturing can be recycled separately, thus reducing the ecological footprint.



Wanda Metropolitano - Atletico de Madrid FC - Madrid, Spain











240