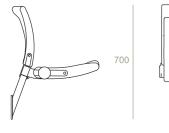

With the seat folded, the depth of this seat is only 22.5 cm. which allows for wide circulation aisles. The seat folds down automatically, thanks to a double spring made of high-strength polyamide, which requires no maintenance.

## USES AND APPLICATIONS

In its basic version, the backrest is at a height of 79 cm and the minimum distance between axes is only 49 cm. It can be installed individually or on benches, either fixed to the floor or to the riser of the tiering. It can also be installed in layouts with straight rows or curved rows, as well as in telescopic platforms.