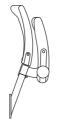

With the seat folded, the depth of this seat is only 22.5 cm. which allows for wide circulation aisles. The seat folds down automatically, thanks to a double spring made of high-strength polyamide, which requires no maintenance.