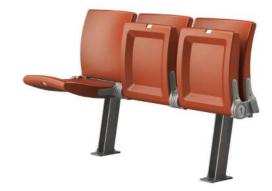

## GENERAL DESCRIPTION

With its characteristic design, the ARC Lite seat is born to become a reference among the seats for arenas and stadiums. Manufactured in blow molded polypropylene, its curved and ergonomic shapes give it a high level of comfort.

With the seat folded, the depth of this seat is only 22.5 cm. which allows for wide circulation aisles. The seat folds down automatically, thanks to a double spring made of high-strength polyamide, which requires no maintenance.

The versatility that characterizes its design allows the ARC Lite model to grow in performance with the incorporation of several complements:

- Individual or shared armrest.
- Fixed or folding armrest.
- High backrest.
- Cup holder