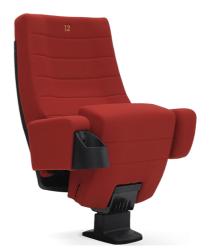

Seats and backrests with curved shapes and ergonomic design, for correct lumbar and hamstring support. Different shapes for the armrests and backrest, as well as the possibility of choosing between fixed or folding seats.

- Armchair with shared armrest or double version (without intermediate armrest).

- Foot for front tier fixing.
- Armrests with different shapes and widths of 8, 10 and
- 12 cm.
- Different types of cup holders.
- Protective backrest cover made of polypropylene.
- Seat number embroidered on the seat/backrest.
- Different types of row numbering.
- Removable seat options.
- Decorative stitching and seams.
- Polypropylene footrest covers.
- Frame modules for mobile seats, with or without wheels.