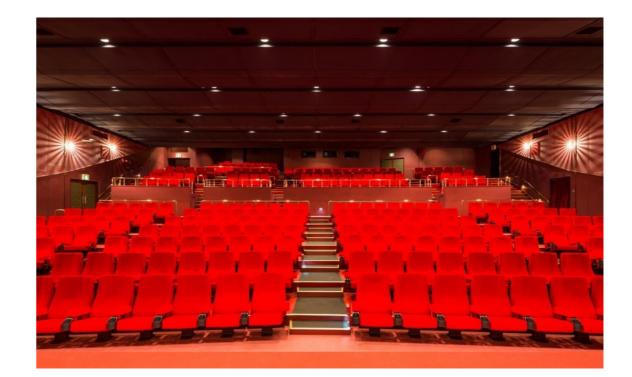

## GENERAL DESCRIPTION

One of our best sellers. A model that has been installed in many auditoriums, cinemas, theatres and conference rooms, as it is one of the most comfortable seats on the market. The armchair that represents the essence of QG's "savoir faire", and possibly one of the armchairs that allows a greater degree of customisation and finishes, for its perfect adaptation to each of the spaces.

An armchair that can be assembled with widths between axles between 550 and 600 mm, which places its backrest at a very comfortable 104 cm. in its standard version.

This armchair can be installed on flat, sloping floors in straight rows or curved rows, in which it can assume closed curvature radii.