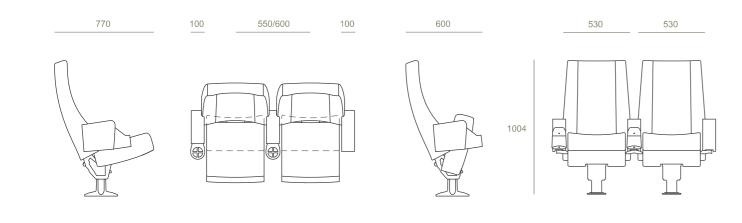

An armchair that can be assembled with widths between axles between 550 and 600 mm, which places its backrest at a very comfortable 104 cm. in its standard version.

This armchair can be installed on flat, sloping floors in straight rows or curved rows, in which it can assume closed curvature radii.